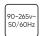

This LED strip produces light from RGB colour palette.

Manufacturer issues a 5-year warranty for this product.

IP protection rating

Voltage range and voltage type

| Name of the parameter                 | Value       |
|---------------------------------------|-------------|
| Remote included                       | No          |
| Output types                          | SPI DIGITAL |
| Supply voltage range and voltage type | DC12V-24V   |
| Length                                | 160 mm      |
| Width                                 | 46 mm       |
| Height                                | 25 mm       |
| Product code                          | 201286      |
|                                       |             |