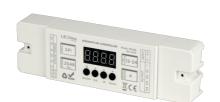

## **Product description**

LED Line PRIME Controller VARIANTE RF SPI DIGITAL An innovative controller specially designed for the advanced DIGITAL 248238 LED strip. The LED Line PRIME Controller VARIANTE RF SPI DIGITAL is a device that opens up new possibilities in LED lighting control.

This LED strip produces light from RGB colour palette.

Manufacturer issues a 5-year warranty for this product.

IP protection rating

Voltage range and voltage type

| Name of the parameter                 | Value       |
|---------------------------------------|-------------|
| Remote included                       | No          |
| Output types                          | SPI DIGITAL |
| Supply voltage range and voltage type | DC12V-24V   |
| Length                                | 160 mm      |
| Width                                 | 46 mm       |
| Height                                | 25 mm       |
| Product code                          | 201286      |
|                                       |             |