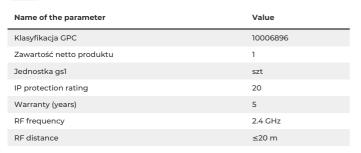

This LED strip produces light from RGB colour palette.

Manufacturer issues a 5-year warranty for this product.

IP protection rating

Voltage range and voltage type

| Name of the parameter                 | Value       |
|---------------------------------------|-------------|
| Remote included                       | No          |
| Output types                          | SPI DIGITAL |
| Supply voltage range and voltage type | DC12V-24V   |
| Length                                | 160 mm      |
| Width                                 | 46 mm       |
| Height                                | 25 mm       |
| Product code                          | 201286      |
|                                       |             |